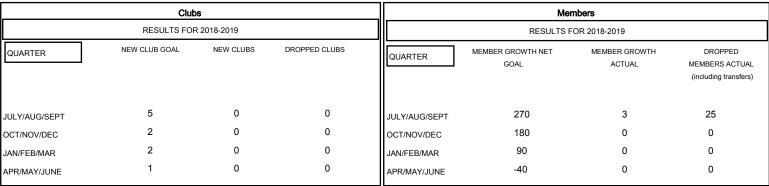

| DROPPED CLUBS: 0 |    |
|------------------|----|
| DROPPED MEMBERS  |    |
| DECEASED         | 0  |
| CLUB CANCELLED   | 0  |
| OTHER            | 25 |
| TOTAL            | 25 |

| 1 CLUBS OF 83 ADDED 1 OR MORE | GENE  |
|-------------------------------|-------|
| NEW MEMBERS                   | MALE  |
|                               | FEMAI |
|                               | Womer |
|                               |       |