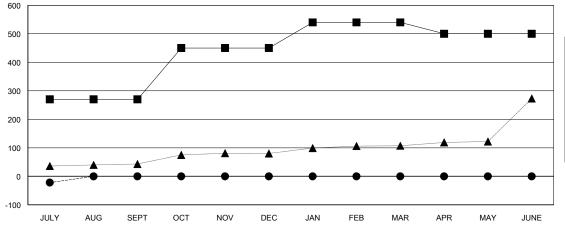

## GOALS AND ACTUAL MEMBERS CUMULATIVE

| -■- MEMBER GROWTH NET GOAL        |  |
|-----------------------------------|--|
| - ● - MEMBER GROWTH ACTUAL        |  |
| - ▲ - LAST YEAR MEMBERSHIP ACTUAL |  |
|                                   |  |
|                                   |  |
|                                   |  |