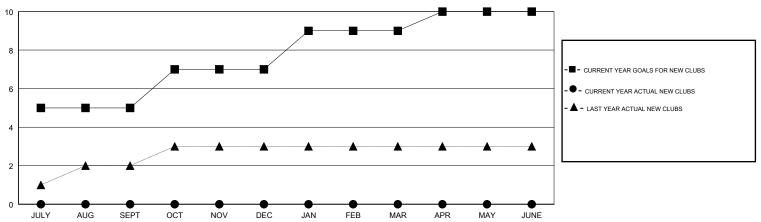

# MONTHLY MEMBERSHIP PROGRESS REPORT

## District 321A3

Results as of: 07/31/2018

# GMT: ANIL TULSYAN LOCATION INDIA GMT CA



### GOALS AND ACTUAL NEW CLUBS CUMULATIVE



## GOALS AND ACTUAL MEMBERS CUMULATIVE



| -■- MEMBER GROWTH NET GOAL        |  |
|-----------------------------------|--|
| - ● - MEMBER GROWTH ACTUAL        |  |
| - ▲ - LAST YEAR MEMBERSHIP ACTUAL |  |
|                                   |  |
|                                   |  |
|                                   |  |

| DROPPED CLUBS: 0 |    |
|------------------|----|
| DROPPED MEMBERS  |    |
| DECEASED         | 0  |
| CLUB CANCELLED   | 0  |
| OTHER            | 25 |
| TOTAL            | 25 |

| 1 CLUBS OF 83 ADDED 1 OR MORE | GENE  |
|-------------------------------|-------|
| NEW MEMBERS                   | MALE  |
|                               | FEMAI |
|                               | Womer |
|                               |       |

| CLICK HERE FOR CUMULATIVE |
|-